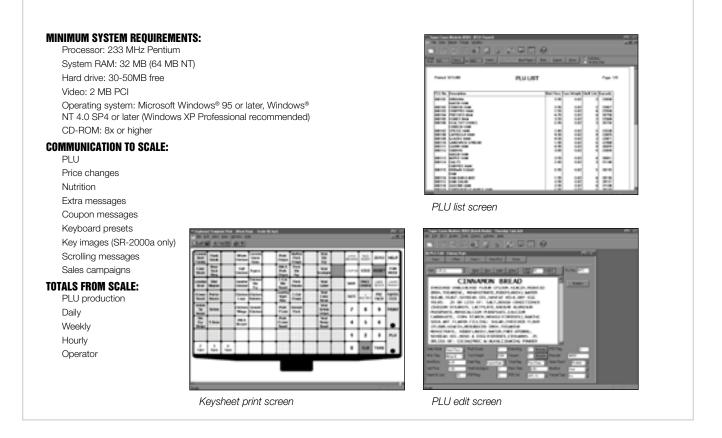

### **Standard Features**

- TCP/IP Ethernet and RS-232 communication
- Scheduler provides automated communications
- Nutritional support including trans fat
- Import/export ASCII delimited text files
- Import/export Microsoft® Access® database files
- Import/export IF-21FD files (3000 series only)
- Export production totals data
- PLU search by name or number
- Customizable PLU entry screen
- Pull down screen menus
- Price and tare weight zones
- Print operator keysheets
- · Password protection and user profiles
- Customizable PLU report
- One database file per department
- Supports AC-4000 family, AC-3000\* family, DP-3000\*, WPL-3000\*, AC-2000, SR-2000a, Mark II wrapper, OMNi-3000\*, BC-3000, BC-4000 and OMNi-4000